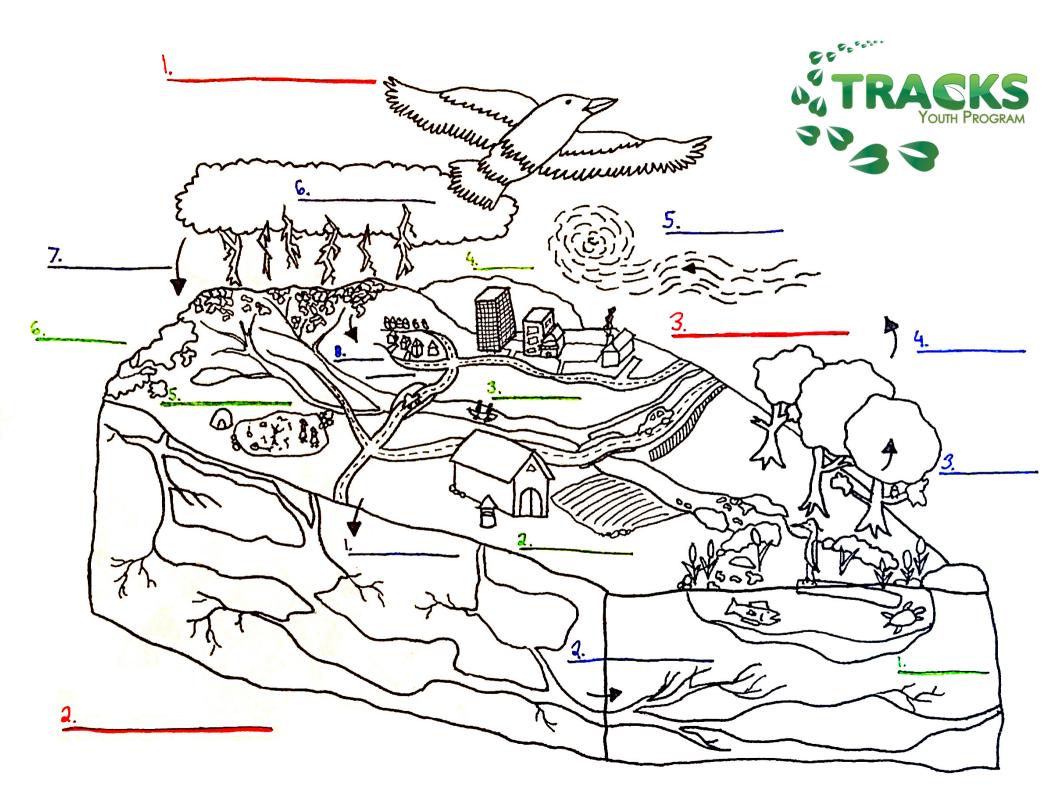

On your water cycle worksheet you will see blank lines throughout the image. Each line has a corresponding colour to the boxes below. As you watch the Water Cycle Video, write each of the following words into their appropriate places on the water cycle worksheet. Check the back of this sheet for the correct answers!

## **Water Actions**

Transpiration
Condensation
Evaporation
Precipitation
Surface Run-off
Infiltration
Advection
Groundwater

## **Land Features**

Drumlin
Fog
Wetland
Kinomaagewapkong
Urban centre
Farmland

## **Answers**

- 2. Mother Earth Realm
- 1. Thunderbird Realm
- 3. Water Spirit Realm

4. Fog

- I. Wetland
- 5. Kinomaagewapkong
  - 3. Urban centre
    - 2. Farmland

- 3. Transpiration
- 6. Condensation
- 4. Evaporation
- 7. Precipitation
- 8. Surface Run-off
  - I. Infiltration
  - 5. Advection
  - 2. Groundwater