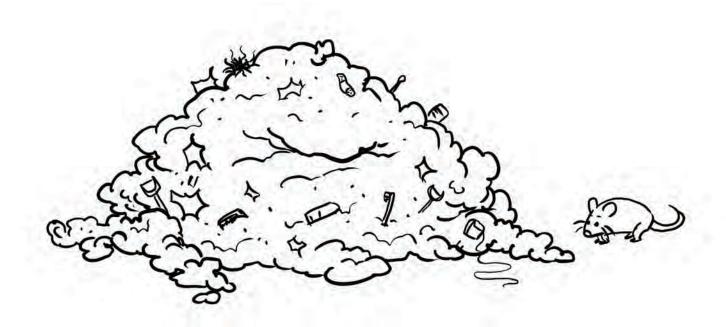

AND BIGGER ...

AND EVEN BIGGER...

UNTIL THEY TURN INTO FATBERGS!

NOBODY LIKES FATBERGS.
THEY MESS EVERYTHING UP!

IF THE WRONG STUFF (GARBAGE, PLASTIC, CHEMICALS
AND MEDICINE) ENDS UP IN THE SEWER PIPES,
IT CAN SNEAK OUT INTO RIVERS AND LAKES, MAKING
HUMANS AND ANIMALS SICK.