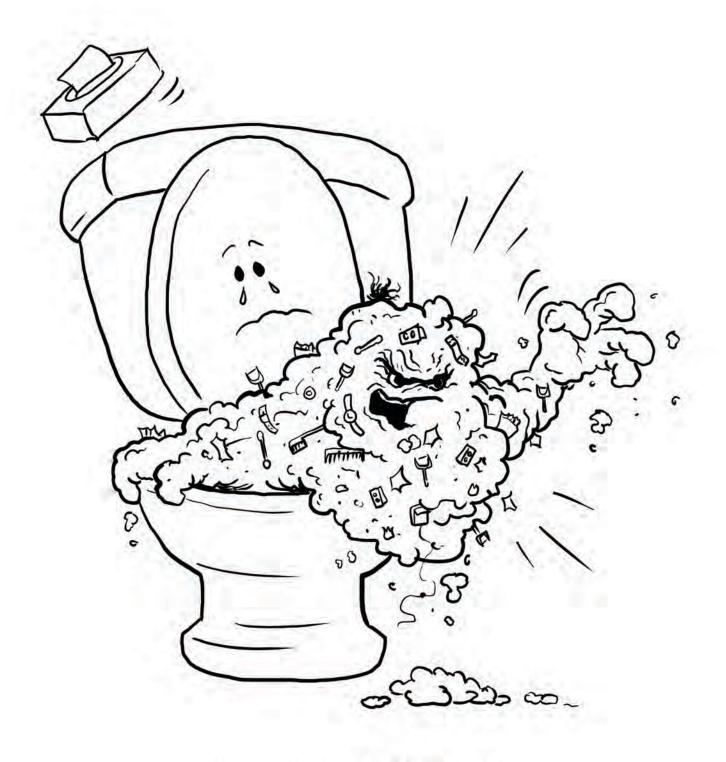

THE SAD TOILET ALSO LIVES IN A HOME WITH A FAMILY.

BUT THEY FLUSH EVERYTHING! THIS MAKES THE TOILET SICK.

THE SAD TOILET DOESN'T FEEL GOOD WHEN IT'S TREATED LIKE A GARBAGE CAN. WIPES, DIAPERS, FLOSS, BANDAGES, CIGARETTES, COMBS, COTTON BALLS, PADS, FOOD, HAIR, CLOTHS, MEDICINE, TOOTHBRUSHES, CHEMICALS AND GREASE SHOULD NEVER BE FLUSHED.

WHEN THE WRONG STUFF GETS FLUSHED, IT STICKS TOGETHER IN THE PIPES UNDERGROUND. THIS CREATES ALL SORTS OF PROBLEMS LIKE CLOGS, BACKUPS AND BASEMENT FLOODING!

SOMETIMES THE LUMPS OF WRONG STUFF KEEP GROWING UNDERGROUND. THEY GET BIGGER...