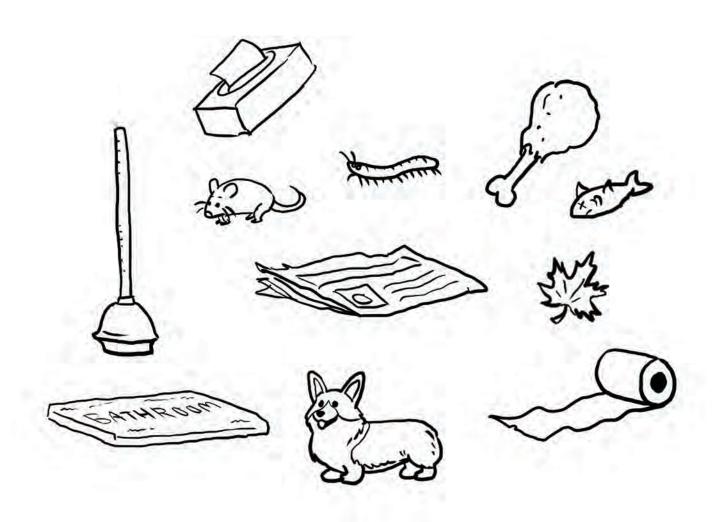

## CAN YOU FIND THESE OBJECTS HIDDEN THROUGHOUT THE BOOK?

THIS IS THE STORY OF TWO TOILETS.

ONE TOILET IS HAPPY. THE OTHER TOILET IS SAD.

THE HAPPY TOILET LIVES IN A HOME WITH A FAMILY.

THEY ONLY FLUSH TOILET PAPER, PEE AND POO.