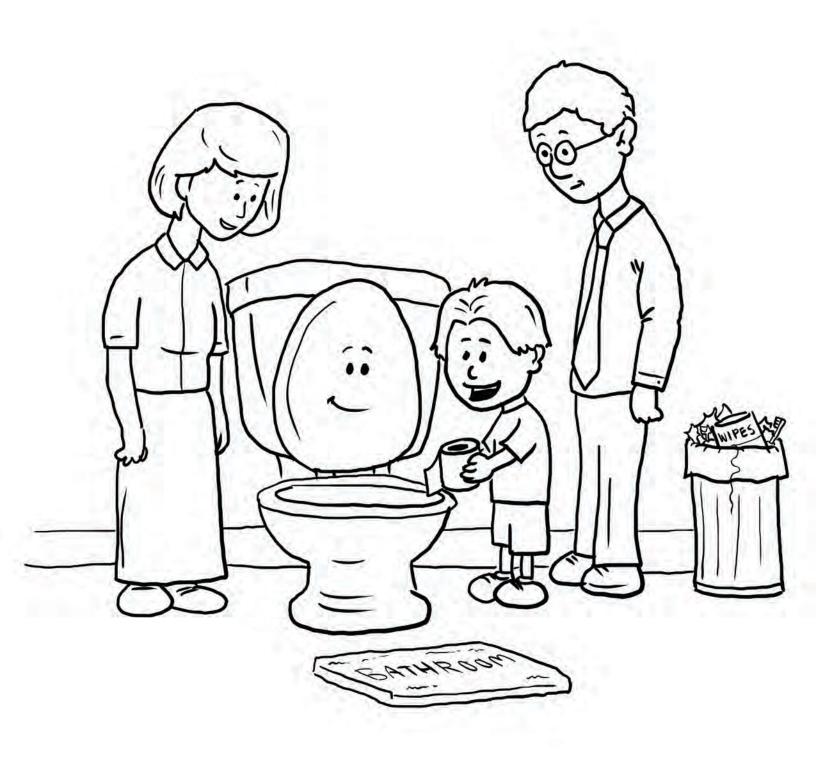

## CAN YOU FIND THESE OBJECTS HIDDEN THROUGHOUT THE BOOK?

THIS IS THE STORY OF TWO TOILETS.

ONE TOILET IS HAPPY. THE OTHER TOILET IS SAD.

THE HAPPY TOILET LIVES IN A HOME WITH A FAMILY.

THEY ONLY FLUSH TOILET PAPER, PEE AND POO.

THE SAD TOILET ALSO LIVES IN A HOME WITH A FAMILY.

BUT THEY FLUSH EVERYTHING! THIS MAKES THE TOILET SICK.

THE SAD TOILET DOESN'T FEEL GOOD WHEN IT'S TREATED LIKE A GARBAGE CAN. WIPES, DIAPERS, FLOSS, BANDAGES, CIGARETTES, COMBS, COTTON BALLS, PADS, FOOD, HAIR, CLOTHS, MEDICINE, TOOTHBRUSHES, CHEMICALS AND GREASE SHOULD NEVER BE FLUSHED.