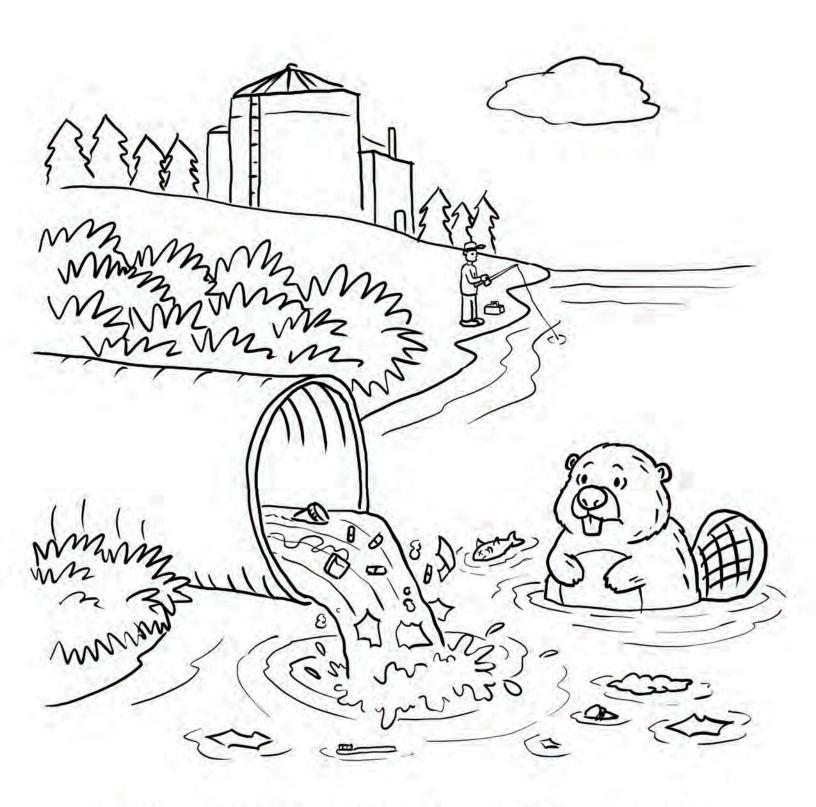

AND BIGGER ...

AND EVEN BIGGER...

UNTIL THEY TURN INTO FATBERGS!

NOBODY LIKES FATBERGS.
THEY MESS EVERYTHING UP!

IF THE WRONG STUFF (GARBAGE, PLASTIC, CHEMICALS
AND MEDICINE) ENDS UP IN THE SEWER PIPES,
IT CAN SNEAK OUT INTO RIVERS AND LAKES, MAKING
HUMANS AND ANIMALS SICK.