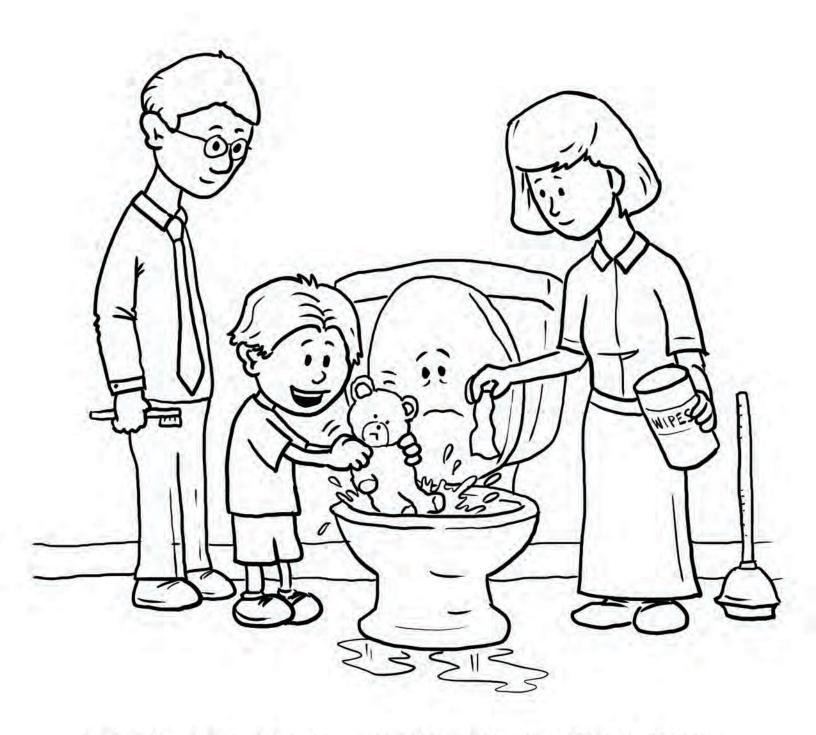

THE SAD TOILET ALSO LIVES IN A HOME WITH A FAMILY.

BUT THEY FLUSH EVERYTHING! THIS MAKES THE TOILET SICK.

THE SAD TOILET DOESN'T FEEL GOOD WHEN IT'S TREATED LIKE A GARBAGE CAN. WIPES, DIAPERS, FLOSS, BANDAGES, CIGARETTES, COMBS, COTTON BALLS, PADS, FOOD, HAIR, CLOTHS, MEDICINE, TOOTHBRUSHES, CHEMICALS AND GREASE SHOULD NEVER BE FLUSHED.