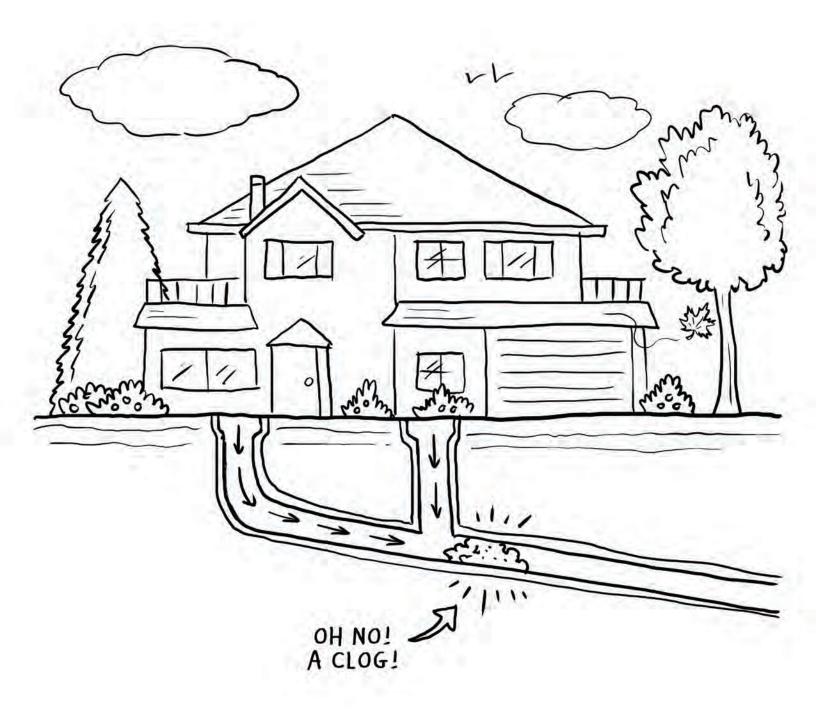

WHEN THE WRONG STUFF GETS FLUSHED, IT STICKS TOGETHER IN THE PIPES UNDERGROUND. THIS CREATES ALL SORTS OF PROBLEMS LIKE CLOGS, BACKUPS AND BASEMENT FLOODING!

SOMETIMES THE LUMPS OF WRONG STUFF KEEP GROWING UNDERGROUND. THEY GET BIGGER...