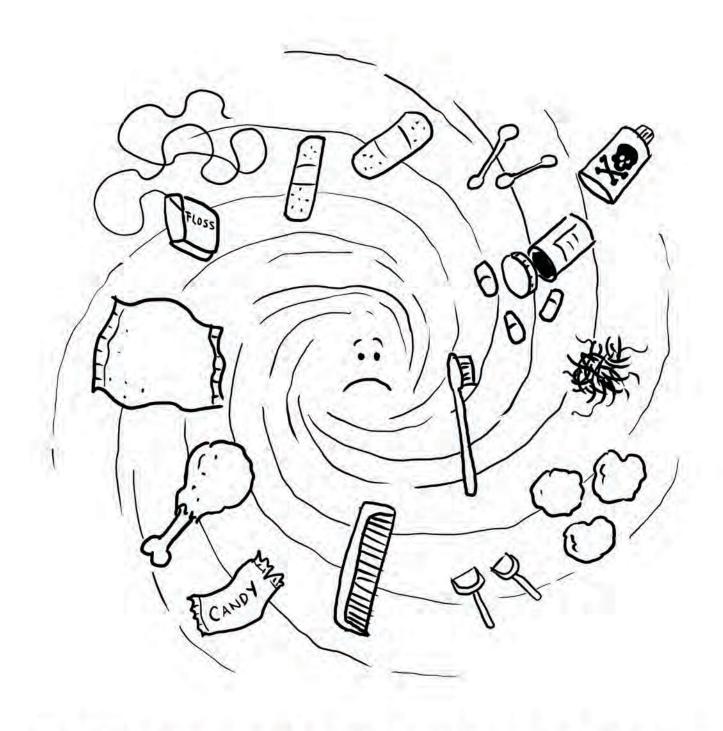

THE SAD TOILET ALSO LIVES IN A HOME WITH A FAMILY.

BUT THEY FLUSH EVERYTHING! THIS MAKES THE TOILET SICK.

THE SAD TOILET DOESN'T FEEL GOOD WHEN IT'S TREATED LIKE A GARBAGE CAN. WIPES, DIAPERS, FLOSS, BANDAGES, CIGARETTES, COMBS, COTTON BALLS, PADS, FOOD, HAIR, CLOTHS, MEDICINE, TOOTHBRUSHES, CHEMICALS AND GREASE SHOULD NEVER BE FLUSHED.